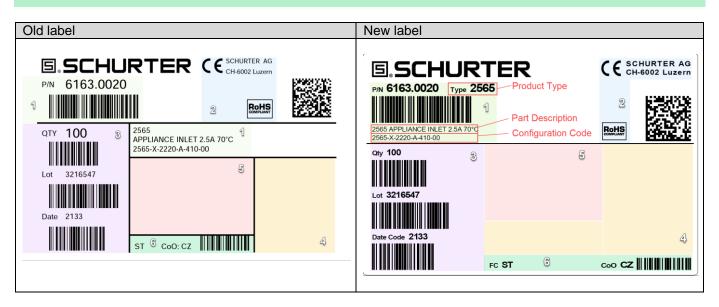

#### 3 Detailed description of change

All product types listed in section 1 receive a new label layout.

To better visualize the changes, we have used colors and numbers to cluster information into the following sections (The colors and white numbers are not part of the new label layout):

**Product identification section:** To improve readability, we clustered all the information concerning product identification in this group. To increase clarity, we introduce our product configuration code into this area.

Product conformity section: Identical information was slightly rearranged.

Product logistics section: Label names changed. Information was slightly rearranged.

Product approval section: Identical information was slightly rearranged.

Interruption ratings section: Identical information was slightly rearranged.

Origin information section: Label for Factory Code was added. Information was slightly rearranged.

| Product Change Notification |               |              |             |                 | PCN Global Labeling |        |             |
|-----------------------------|---------------|--------------|-------------|-----------------|---------------------|--------|-------------|
| owner                       | creation date | release date | released by | change order no | rev                 | page   | D10.050.002 |
| huberth                     | 20.08.2021    | 20.08.2021   | blumhe      | 2022521         | А                   | 3 of 4 | D10-059-903 |